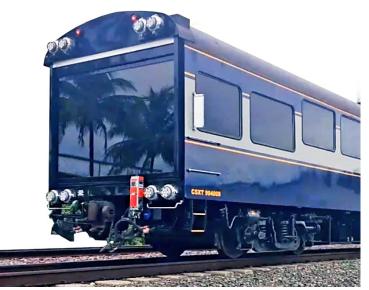

## CSX OFFICE CAR SERVICE (OCS)CARS

The CSX Corporation was formed in November 1980 and subsequently absorbed the Seaboard System Railroad in July 1986. In 2021 the combined fleet of cars newly appeared in B&O livery with car names honoring former CEOs, Presidents, or Chairmen of the many contributing lines. The Coach Yard is offering an assortment of cars fully decorated, with interiors and lighting where appropriate. FACTORYpro-finished: lettered painted as per prototype in HO scale. See your favorite dealer or store and make your reservations now.

| TCY<br>No. | Name              | Manfacturer.  | Date<br>First Built | Frame | Description                      | CSX<br>number | Rebult or renamed from |
|------------|-------------------|---------------|---------------------|-------|----------------------------------|---------------|------------------------|
| 3200       | CHAMPION M DAVIS  | P-S           | 1946                | LW    | Power car                        | 994363        | KENTUCKY               |
| 3201       | DAVID M LeVAN     | ACF           | 1917                | HW    | Storage car                      | 994362        | LOUISIANA              |
| 3202       | JOHN W SMITH      | Budd          | 1948                | LW    | Diner Lounge                     | 994500        | OHIO                   |
| 3203       | JOHN W SNOW       | St.Louis C.C. | 1953                | LW    | Crew car-bedroom                 | 994315        | INDIANA                |
| 3204       | ALVIN R CARPENTER | Pullman       | 1915                | HW    | Executive car                    | 994300        | NORTH CAROLINA         |
| 3205       | E HUNTER HARRISON | P-S           | 1958                | LW    | Coach - Lounge                   | 994525        | TENNESSEE              |
| 3206       | JAMES M FOOTE     | Budd          | 1950                | LW    | Dome car                         | 994526        | MOONLIGHT DOME         |
| 3207       | MICHAEL J WARD    | P-S           | 1954                | LW    | Crew 5 bedroom -<br>Exercise car | 994011        | YOUNGSTOWN             |
| 3208       | ALFRED E PERLMAN  | Pullman       | 1926                | HW    | Executive car                    | 994307        | BALTIMORE              |
| 3209       | ROBERT R YOUNG    | Pullman       | 1917                | HW    | 4 Dulux stateroom car            | 994319        | GREENBRIER             |
| 3210       | HAYS T WATKINS    | Pullman       | 1924                | HW    | Executive car                    | 994317        | WAYCROSS               |
| 3211       | JOHN T COLLINSON  | Pullman       | 1924                | HW    | Executive car                    | 994010        | NEW YORK               |
| 3212       | W THOMAS RICE     | P-S           | 1954                | LW    | Buffet - Theater car             | 994009        | ALABAMA                |