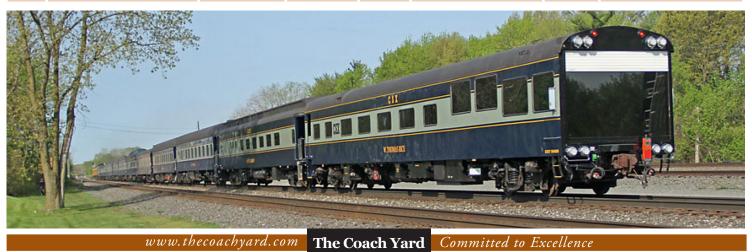

## CSX OFFICE CAR SERVICE (OCS)CARS

The CSX Corporation was formed in November 1980 and subsequently absorbed the Seaboard System Railroad in July 1986. In 2021 the combined fleet of cars newly appeared in B&O livery with car names honoring former CEOs, Presidents, or Chairmen of the many contributing lines. The Coach Yard is offering an assortment of cars fully decorated, with interiors and lighting where appropriate. FACTORYpro-finished: lettered painted as per prototype in HO scale. See your favorite dealer or store and make your reservations now.

| TCY<br>No. | Name              | Manfacturer.  | Date<br>First Built | Frame | Description                      | CSX<br>number | Rebult or renamed from |
|------------|-------------------|---------------|---------------------|-------|----------------------------------|---------------|------------------------|
| 3200       | CHAMPION M DAVIS  | P-S           | 1946                | LW    | Power car                        | 994363        | KENTUCKY               |
| 3201       | DAVID M LeVAN     | ACF           | 1917                | HW    | Storage car                      | 994362        | LOUISIANA              |
| 3202       | JOHN W SMITH      | Budd          | 1948                | LW    | Diner Lounge                     | 994500        | OHIO                   |
| 3203       | JOHN W SNOW       | St.Louis C.C. | 1953                | LW    | Crew car-bedroom                 | 994315        | INDIANA                |
| 3204       | ALVIN R CARPENTER | Pullman       | 1915                | HW    | Executive car                    | 994300        | NORTH CAROLINA         |
| 3205       | E HUNTER HARRISON | P-S           | 1958                | LW    | Coach - Lounge                   | 994525        | TENNESSEE              |
| 3206       | JAMES M FOOTE     | Budd          | 1950                | LW    | Dome car                         | 994526        | MOONLIGHT DOME         |
| 3207       | MICHAEL J WARD    | P-S           | 1954                | LW    | Crew 5 bedroom -<br>Exercise car | 994011        | YOUNGSTOWN             |
| 3208       | ALFRED E PERLMAN  | Pullman       | 1926                | HW    | Executive car                    | 994307        | BALTIMORE              |
| 3209       | ROBERT R YOUNG    | Pullman       | 1917                | HW    | 4 Dulux stateroom car            | 994319        | GREENBRIER             |
| 3210       | HAYS T WATKINS    | Pullman       | 1924                | HW    | Executive car                    | 994317        | WAYCROSS               |
| 3211       | JOHN T COLLINSON  | Pullman       | 1924                | HW    | Executive car                    | 994010        | NEW YORK               |
| 3212       | W THOMAS RICE     | P-S           | 1954                | LW    | Buffet - Theater car             | 994009        | ALABAMA                |